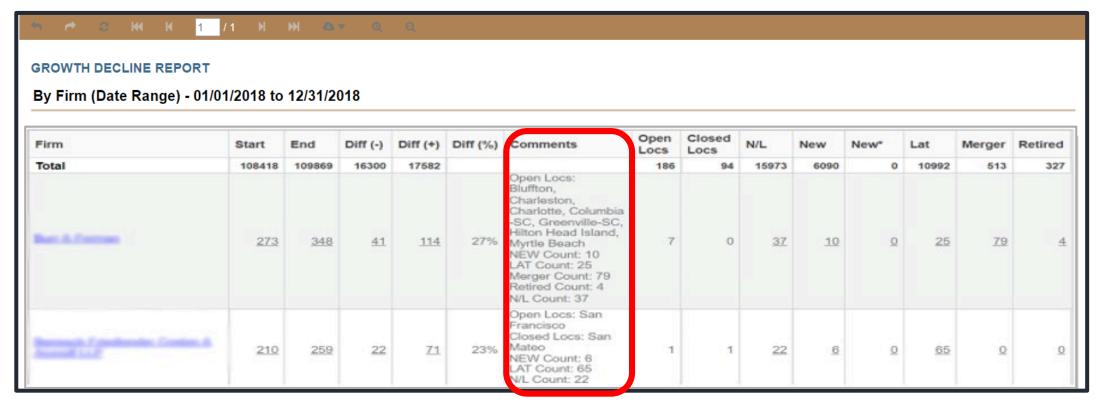

#### FIRMSCAPE – Growth/Decline Report

Comments tell you the firm's story over the selected timeframe

- Uncover potential combination/merger opportunities
- Report begins with firms with largest growth
  - Firms descend by growth or decline

| Firm            | Start  | End    | Diff (-) | Diff (+) | Diff (%) | Comments                                                                                                                                                                                                               | Open<br>Locs | Closed | N/L   | New  | New* | Lat   | Merger | Retired |
|-----------------|--------|--------|----------|----------|----------|------------------------------------------------------------------------------------------------------------------------------------------------------------------------------------------------------------------------|--------------|--------|-------|------|------|-------|--------|---------|
| Total           | 108418 | 109869 | 16300    | 17582    |          |                                                                                                                                                                                                                        | 186          | 94     | 15973 | 6090 | 0    | 10992 | 513    | 32      |
| Bart & Contract | 273    | 348    | 41       | 114      | 27%      | Open Locs:<br>Bluffton,<br>Charleston,<br>Charlotte, Columbia<br>-SC, Greenville-SC,<br>Hilton Head Island,<br>Myrtle Beach<br>NEW Count: 10<br>LAT Count: 25<br>Merger Count: 79<br>Retired Count: 4<br>N/L Count: 37 | 7            | 0      | 37    | 10   | Q    | 25    | 79     |         |
|                 | 210    | 259    | 22       | Z1       | 23%      | Open Locs: San<br>Francisco<br>Closed Locs: San<br>Mateo<br>NEW Count: 6<br>LAT Count: 65<br>N/L Count: 22                                                                                                             | 1            | 1      | 22    | 6    | Q    | 65    | Ω      | 2       |