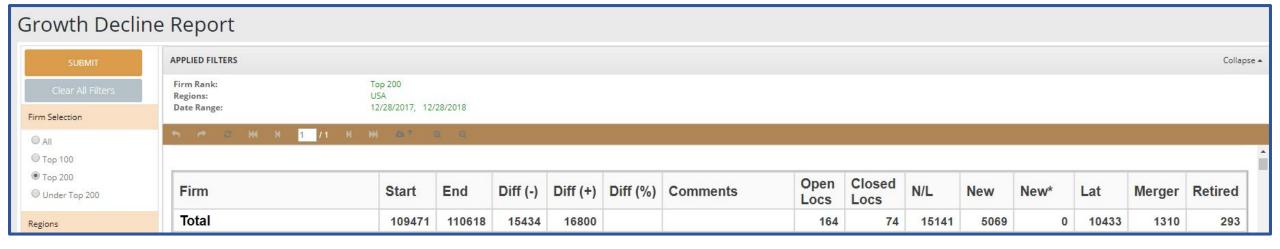

## FIRMSCAPE – Growth/Decline Report

#### FIRMSCAPE Growth/Decline Report is a firm scorecard by head count that shows you

- Firms that are growing and firms on the decline
- The overall firm health with the option
- Drill down to the attorney level or filter by region to see if the story changes

| Firm            | Start  | End    | Diff (-) | Diff (+) | Diff (%) | Comments                                                                                                                                                                                                               | Open<br>Locs | Closed | N/L   | New  | New* | Lat   | Merger | Retired |
|-----------------|--------|--------|----------|----------|----------|------------------------------------------------------------------------------------------------------------------------------------------------------------------------------------------------------------------------|--------------|--------|-------|------|------|-------|--------|---------|
| Total           | 108418 | 109869 | 16300    | 17582    |          |                                                                                                                                                                                                                        | 186          | 94     | 15973 | 6090 | 0    | 10992 | 513    | 32      |
| Bart & Contract | 273    | 348    | 41       | 114      | 27%      | Open Locs:<br>Bluffton,<br>Charleston,<br>Charlotte, Columbia<br>-SC, Greenville-SC,<br>Hilton Head Island,<br>Myrtle Beach<br>NEW Count: 10<br>LAT Count: 25<br>Merger Count: 79<br>Retired Count: 4<br>N/L Count: 37 | 7            | 0      | 37    | 10   | Q    | 25    | 79     |         |
|                 | 210    | 259    | 22       | Z1       | 23%      | Open Locs: San<br>Francisco<br>Closed Locs: San<br>Mateo<br>NEW Count: 6<br>LAT Count: 65<br>N/L Count: 22                                                                                                             | 1            | 1      | 22    | 6    | Q    | 65    | Ω      | 2       |

## FIRMSCAPE – Growth/Decline Report

- Report defaults information to the last 12 months
- Uncover a deeper story by updating the date range
- See the last few months or the last few years