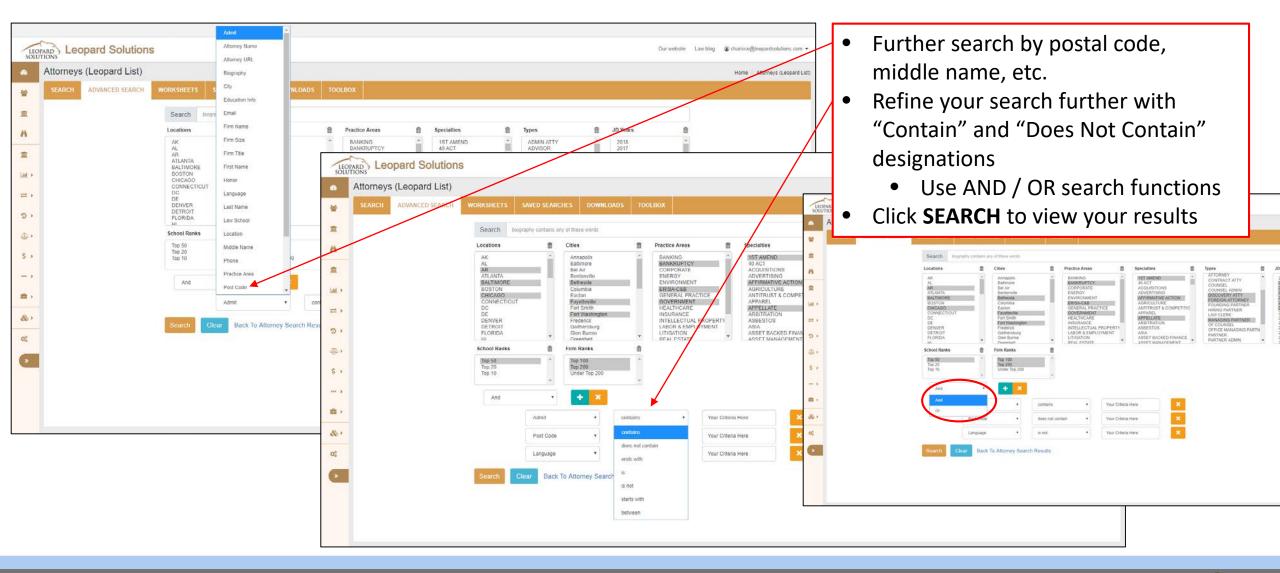

### **Advanced Search Features**

#### Advanced Search: Narrow Your Results

We hope this was helpful. Feel free to view and download other support documents located on your dashboard.

If you have further questions, comments, or concerns, please contact out to our support team at <a href="mailto:support@leopardsolutions.com">support@leopardsolutions.com</a> or call us at (800) 718-8553