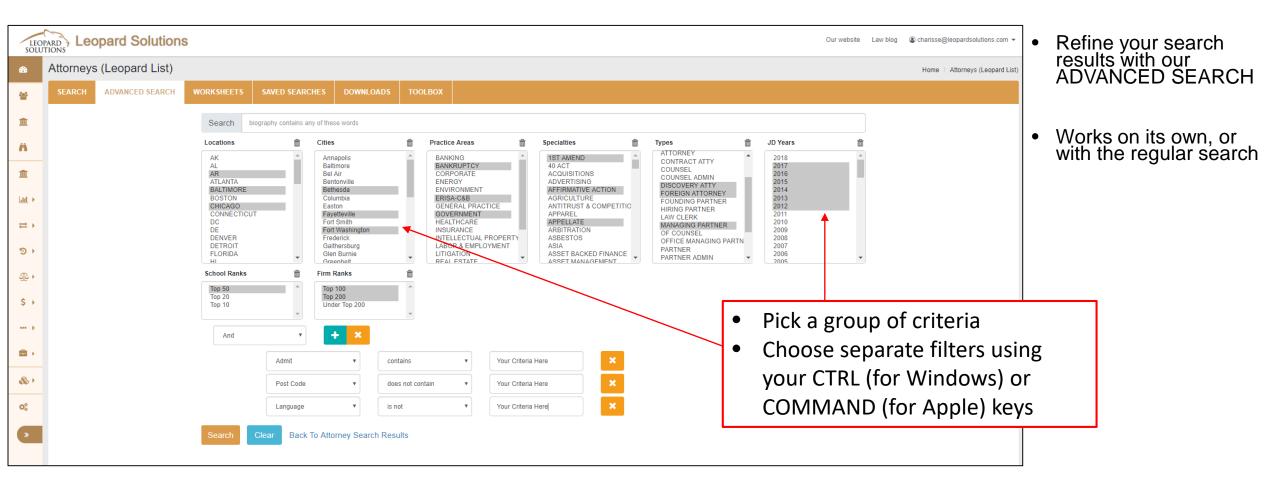

### **Advanced Search Features**

#### Advanced Search: Narrow Your Results

We hope this was helpful. Feel free to view and download other support documents located on your dashboard.

If you have further questions, comments, or concerns, please contact out to our support team at <a href="mailto:support@leopardsolutions.com">support@leopardsolutions.com</a> or call us at (800) 718-8553